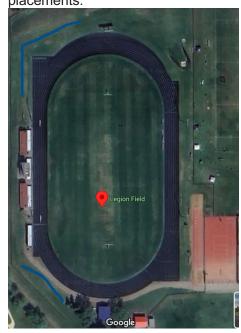

#### **Tent City**

Tents can be set up along the outside perimeter of the Track. See blue marks on photo for tent placements.